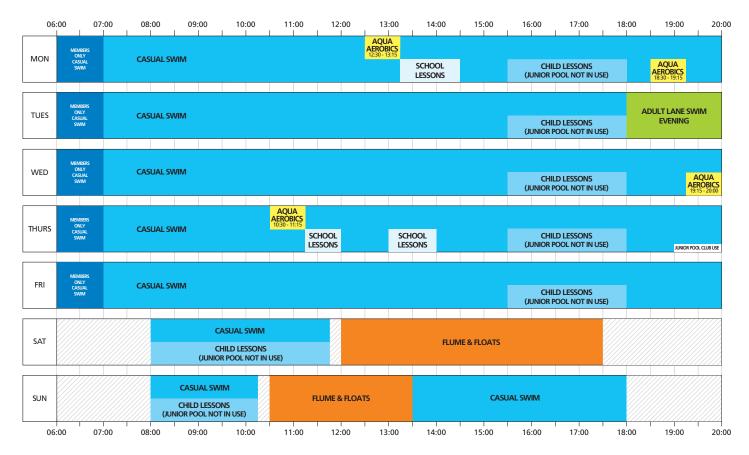

## **TERM TIME SWIM TIMETABLE**



## **SCHOOL HOLIDAY SWIM TIMETABLE**

| 06:   | 00 07                             | :00              | 08:00       | 09:00                                 | 10:00                                              | 11:00          | 12:00 | 13:00 | 14:00                                                    | 15:00                                     | 16:00                                     | 17:0       | 0 18:     | JO 1                             | 19:00                                     | 20:0  |
|-------|-----------------------------------|------------------|-------------|---------------------------------------|----------------------------------------------------|----------------|-------|-------|----------------------------------------------------------|---------------------------------