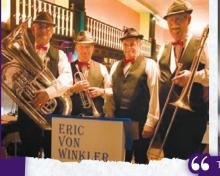

When you come in from the cold, a sumptuous and delicious three course meal is served, freshly prepared by our head chef and his team. On select dates, enjoy festive bonus entertainment with the authentic Eric Von Winkler Bavarian brass band or the classic sounds of Sinatra and Bublé, perfomed by the talented Lawrence Penn. A late bar and live DJ then carries the party spirit through the night and into the small hours. Party nights without a slope activity are also available, see the Alpine Dinner & Disco package.

BONUS ENTERTAINMENT
OOMPAH BAND

**DECEMBER** 

DECEMBER

**FRIDAY** 

**8**TH

DECEMBER

**FRIDAY** 

**15TH** 