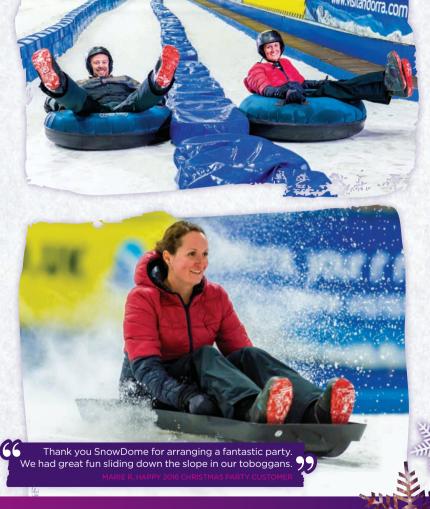

### WHY WISH FOR SNOW & GOOD TIMES THIS CHRISTMAS WHEN BOTH ARE GUARANTEED AT THE SNOWDOME.

The real snow slope provides the setting for our hilarious and fun packed Christmas Tobogganing parties. Absolutely no skill is required to have fun in the snow and it's a sure way to get everyone laughing and revelling.

# DINNER & DISCO

RACE YOUR FRIENDS DOWN THE 170 METRE SNOW SLOPE IN STEERABLE TOBOGGANS OR TAKE TO THE HILL IN HUGE INFLATABLE TUBES! ABSOLUTELY HILARIOUS!

- **\* 30 MINUTES OF TOBOGGANING OR TUBING**
- \* DELICIOUS & FRESHLY PREPARED 3 COURSE FESTIVE MEAL
- **\* DJ ENTERTAINMENT**
- **\* LATE BAR UNTIL 1AM**
- \* BONUS ENTERTAINMENT WITH LIVE OOMPAH BAND OR SOUNDS OF SINATRA & BUBLÉ (AVAILABLE ON SELECT DATES)

Ice Skating is also available as an alternative activity.

£38.70

PER PERSON

EXCELLENT

VALUE

DRINKS
PACKAGES

The team provided us with exceptional service. There were smiles all round & everyone really enjoyed themselves!